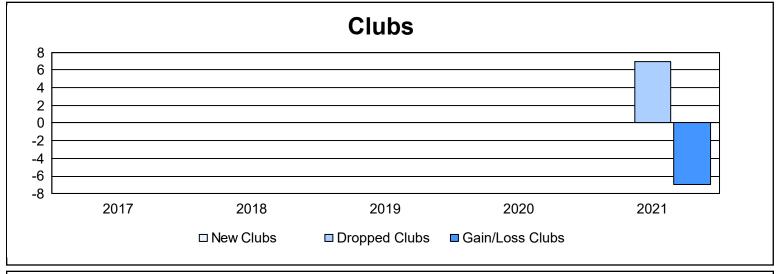

District 105 N As of June 2021 Cumulative

| Year      | New<br>Clubs | Dropped<br>Clubs | Gain/<br>Loss<br>Clubs | New<br>Members | Charter<br>Members | Reinstate<br>Members | Transfer<br>Members | Total<br>Member<br>Added | Total<br>Members<br>Dropped | Gain/<br>Loss<br>Members |
|-----------|--------------|------------------|------------------------|----------------|--------------------|----------------------|---------------------|--------------------------|-----------------------------|--------------------------|
| 2016-2017 | 0            | 0                | 0                      | 134            | 2                  | 5                    | 15                  | 156                      | 189                         | -33                      |
| 2017-2018 | 0            | 0                | 0                      | 144            | 3                  | 2                    | 5                   | 154                      | 169                         | -15                      |
| 2018-2019 | 0            | 0                | 0                      | 112            | 2                  | 7                    | 7                   | 128                      | 205                         | -77                      |
| 2019-2020 | 0            | 0                | 0                      | 59             | 4                  | 7                    | 26                  | 96                       | 193                         | -97                      |
| 2020-2021 | 0            | 7                | -7                     | 51             | 3                  | 3                    | 6                   | 63                       | 196                         | -133                     |
| Average   | 0            | 1                | -1                     | 100            | 3                  | 5                    | 12                  | 119                      | 190                         | -71                      |